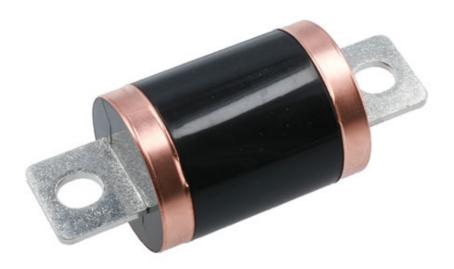

## EV/Hybrid Fuse 400A - 1pc

A single 400 Amp high voltage BEV, HEV & PHEV bolt in style fuse, rated to 500V DC. Fuses used in high voltage circuits must be securely mounted to prevent points of high resistance that in turn generate unwanted hot spots. This is why fuses for high voltage automotive applications (500V) are bolt in style. It is important that the correct torque is applied to the fixings bolt. Please ensure the fuse selected meets the requirement of the application and OEM torque setting are applied.

## **Additional Information**

- 400 Amp bolted tag fuse; 93mm L x 22mm x 38mm□.
- · Breaking Capacity: 20kA.
- High voltage HEV bolt in style fuse.
- Performance conforms to JASOD622; environmental conformance to ISO8820 JASO D622 & GB/T31465. CE & RoHS compliant.